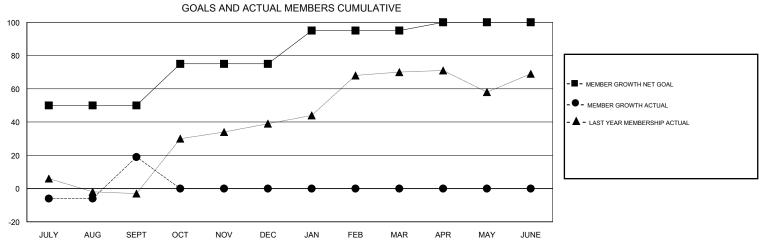

## TERESA MANN **LOCATION THAILAND GMT CA** Clubs Members RESULTS FOR 2017-2018 RESULTS FOR 2017-2018 NEW CLUB GOAL NEW CLUBS DROPPED CLUBS MEMBER GROWTH NET MEMBER GROWTH DROPPED QUARTER QUARTER GOAL ACTUAL MEMBERS ACTUAL (including transfers) 0 50 53 34 JULY/AUG/SEPT JULY/AUG/SEPT 0 25 0 0 OCT/NOV/DEC OCT/NOV/DEC 0 0 0 20 0 0 JAN/FEB/MAR JAN/FEB/MAR 0 0 0 5 0 0 APR/MAY/JUNE APR/MAY/JUNE